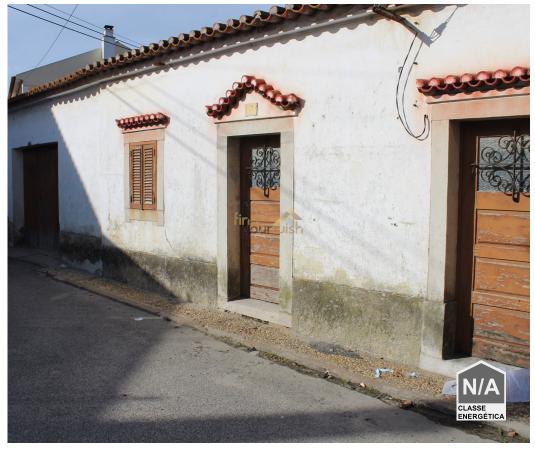

## 5 bedroom villa with annexes for recovery

Detached house with 5 rooms, for recovery, in the center of the village of Pó in Bombarral. This property has great potential, not to monetize in its recovery and sale, but for eventual use in the rental market.

It has good access, has a patio with a water well and fruit trees, allowing it to be transformed into a typical rural space, where you can have animals, a garden, a swimming pool or simply a laser space. If the goal is to make the most of it, this property allows you to build up to 2 floors, significantly increasing the value of the property and an eventual return on investment.

## **Property Features**

- Proximity: Pharmacy, Public Transport, Schools
- Built year: 1938
- · Storage / utility room
- Pantry
- Main drainage
- Well
- Energetic certification: Exempt
- Mains water
- Fiber Internet