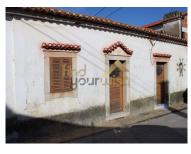

## 5 bedroom villa with annexes for recovery

Detached house with 5 rooms, for recovery, in the center of the village of Pó in Bombarral. This property has great potential, not to monetize in its recovery and sale, but for eventual use in the rental market.

It has good access, has a patio with a water well and fruit trees, allowing it to be transformed into a typical rural space, where you can have animals, a garden, a swimming pool or simply a laser space. If the goal is to make the most of it, this property allows you to build up to 2 floors, significantly increasing the value of the property and an eventual return on investment.

## **Property Features**

- Proximity: Pharmacy, Public Transport, Schools
- Built year: 1938
- · Storage / utility room
- Pantry
- Main drainage
- Well
- Energetic certification: Exempt
- Mains water
- Fiber Internet