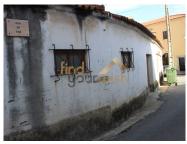

## 5 bedroom villa with annexes for recovery

Detached house with 5 rooms, for recovery, in the center of the village of Pó in Bombarral. This property has great potential, not to monetize in its recovery and sale, but for eventual use in the rental market.

It has good access, has a patio with a water well and fruit trees, allowing it to be transformed into a typical rural space, where you can have animals, a garden, a swimming pool or simply a laser space. If the goal is to make the most of it, this property allows you to build up to 2 floors, significantly increasing the value of the property and an eventual return on investment.

## **Property Features**

- Proximity: Pharmacy, Public Transport, Schools
- Built year: 1938
- · Storage / utility room
- Pantry
- Main drainage
- Well
- Energetic certification: Exempt
- Mains water
- Fiber Internet