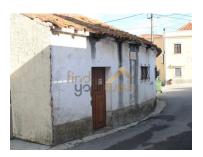

## 5 bedroom villa with annexes for recovery

Detached house with 5 rooms, for recovery, in the center of the village of Pó in Bombarral. This property has great potential, not to monetize in its recovery and sale, but for eventual use in the rental market.

It has good access, has a patio with a water well and fruit trees, allowing it to be transformed into a typical rural space, where you can have animals, a garden, a swimming pool or simply a laser space. If the goal is to make the most of it, this property allows you to build up to 2 floors, significantly increasing the value of the property and an eventual return on investment.

## **Property Features**

- Proximity: Pharmacy, Public Transport, Schools
- Built year: 1938
- · Storage / utility room
- Pantry
- Main drainage
- Well
- Energetic certification: Exempt
- Mains water
- Fiber Internet