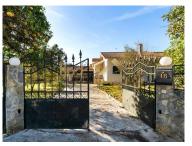

The living room is a large and bright space, ideal for family moments. It also has a large and bright kitchen.

The main bathroom, equipped with a bathtub, offers a bright and airy atmosphere. It has a large garage for two cars and an automatic gate.