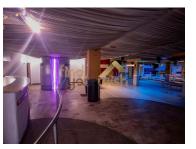

## Nightclub with license 24 hours 7 days a week.

The building that, for almost four decades, livened up the nightlife in Alcobaça and the region, the Sunset Discotheque.

The property, built in 1981, has 735 square meters of floor space and a plot of land of 1.2 hectares. Comprising 3 bathrooms, 3 bars / nightclub, 1 kitchen, office, basement / storage room and also a large patio for parking. It also has a structure prepared to go up a first floor.

Sunset was, in the golden days of the 1980s and 1990s, one of the references of the nightlife of Alcobaça and the entire Western region, being one of the most sought after clubs by the younger generations (and also by the less young), who found there different spaces for dancing and also for the presentation of musical bands.