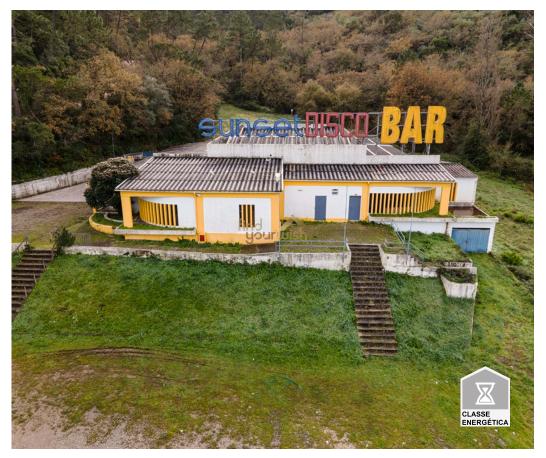

## Nightclub with license 24 hours 7 days a week.

The building that, for almost four decades, livened up the nightlife in Alcobaça and the region, the Sunset Discotheque.

The property, built in 1981, has 735 square meters of floor space and a plot of land of 1.2 hectares. Comprising 3 bathrooms, 3 bars / nightclub, 1 kitchen, office, basement / storage room and also a large patio for parking. It also has a structure prepared to go up a first floor.

Sunset was, in the golden days of the 1980s and 1990s, one of the references of the nightlife of Alcobaça and the entire Western region, being one of the most sought after clubs by the younger generations (and also by the less young), who found there different spaces for dancing and also for the presentation of musical bands.