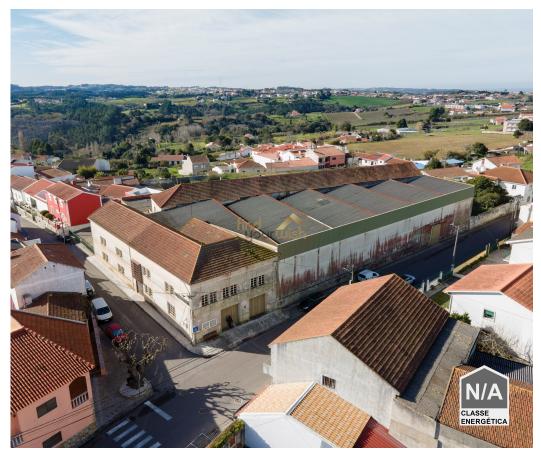

## Former pottery factory located in the center of Vestiaria.

Former pottery factory located in the center of Vestiaria.

It has Allocation for Warehouses and industrial activity.

A covered area of 2870 m2 divided into several pavilions and a main building intended for offices, where it has several offices and meeting rooms in excellent condition. It also has several interconnected pavilions in the factory.

## **Property Features**

• Attic Quiet Location

• Energetic certification: Exempt

Find Your Wish, Lda

+351 915 545 546 <sup>2</sup>

agencia@findyourwish.pt

T +351 911 742 066 2 · E geral@findyourwish.pt Rua Dr. josé Nascimento e Sousa, nº66 2460-042 Alcobaça **AMI 20166** 