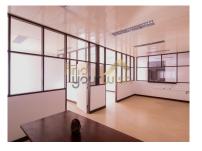

## Former pottery factory located in the center of Vestiaria.

Former pottery factory located in the center of Vestiaria.

It has Allocation for Warehouses and industrial activity.

A covered area of 2870 m2 divided into several pavilions and a main building intended for offices, where it has several offices and meeting rooms in excellent condition. It also has several interconnected pavilions in the factory.