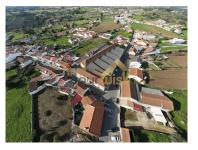

## Former pottery factory located in the center of Vestiaria.

Former pottery factory located in the center of Vestiaria.

It has Allocation for Warehouses and industrial activity.

A covered area of 2870 m2 divided into several pavilions and a main building intended for offices, where it has several offices and meeting rooms in excellent condition. It also has several interconnected pavilions in the factory.