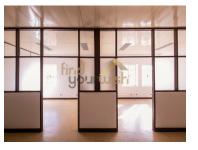

## Former pottery factory located in the center of Vestiaria.

Former pottery factory located in the center of Vestiaria.

It has Allocation for Warehouses and industrial activity.

A covered area of 2870 m2 divided into several pavilions and a main building intended for offices, where it has several offices and meeting rooms in excellent condition. It also has several interconnected pavilions in the factory.