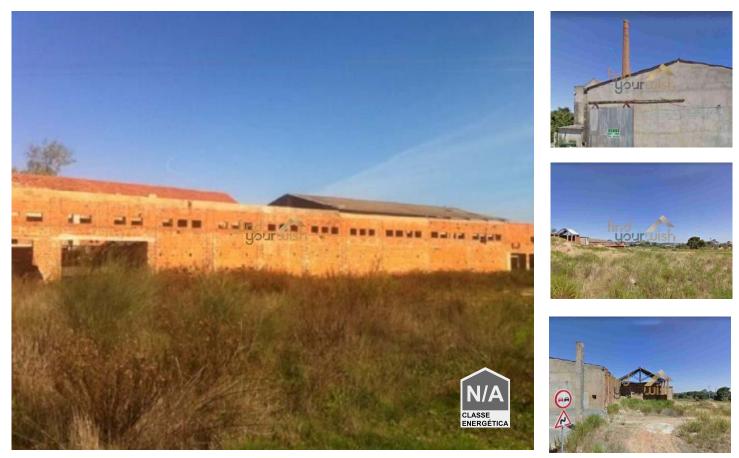

## **CERAMICS INDUSTRIAL UNIT**

Mixed building with a total area of 28,840m2, where there is an industrial unit (ceramics), in poor condition (partial ruin). The tunnels and ovens are intact. It has three warehouses, one containing the changing rooms and the 1st. floor the cafeteria and living room.

The total area of the urban land is 9,160m2, whose gross construction area is 5,032m2, with the allocation for warehouses and industrial activity, and the total area of the rustic land is 19,680m2, classified for rainfed arable culture.