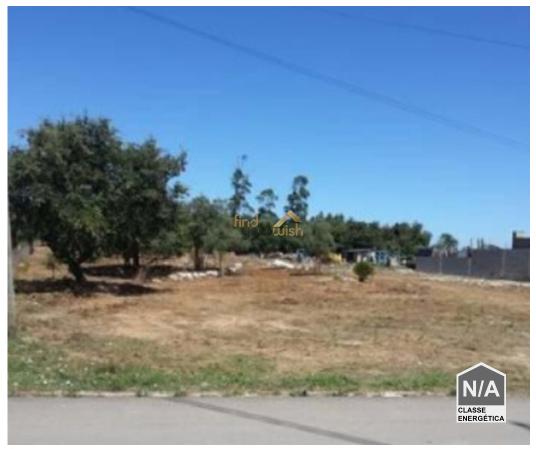

## **Turquel - Urban land**

Area (m²)

Land Area (m²)

60 000 € (EUR €)

## PLOT OF LAND FOR INDUSTRIAL CONSTRUCTION

The property is located close to the urban limit of the village, with some single-family houses in the vicinity.

The place is served by good road access. The main connection to the area is the National Road.

The area is infrastructured, with water supply, drainage of domestic and rainwater wastewater, telecommunications and electricity.

The allocation of the lot is industrial.

Find Your Wish, Lda

+351 915 545 546 <sup>2</sup>