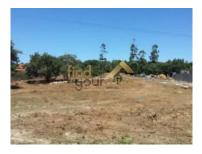

## **Turquel - Urban land**

Area (m²)

Land Area (m²)

60 000 € (EUR €)

## PLOT OF LAND FOR INDUSTRIAL CONSTRUCTION

The property is located close to the urban limit of the village, with some single-family houses in the vicinity.

The place is served by good road access. The main connection to the area is the National Road.

The area is infrastructured, with water supply, drainage of domestic and rainwater wastewater, telecommunications and electricity.

The allocation of the lot is industrial.

Find Your Wish, Lda

+351 915 545 546 <sup>2</sup>