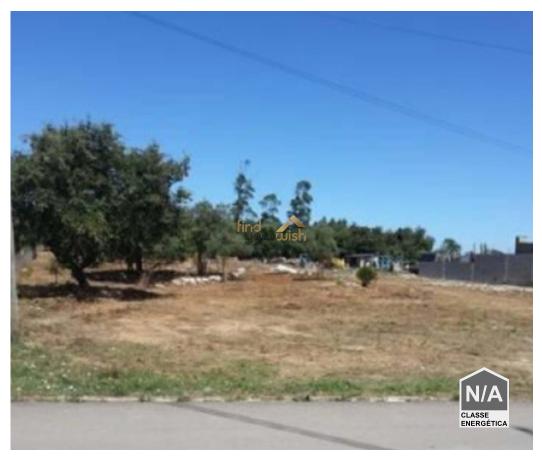

## **Turquel - Urban land**

Area (m²)

Land Area (m²)

25 000 € (EUR €)

## PLOT OF LAND FOR INDUSTRIAL CONSTRUCTION

The property is located close to the urban limit of the village, with some single-family houses in the vicinity.

The place is served by good road access. The main connection to the area is the National Road.

The area is infrastructured, with water supply, drainage of domestic and rainwater wastewater, telecommunications and electricity.

The allocation of the lot is industrial.

Find Your Wish, Lda

+351 915 545 546 <sup>2</sup>