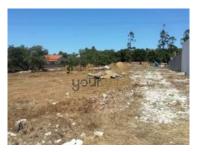

## **Turquel - Urban land**

Area (m²)

Land Area (m²)

25 000 € (EUR €)

## PLOT OF LAND FOR INDUSTRIAL CONSTRUCTION

The property is located close to the urban limit of the village, with some single-family houses in the vicinity.

The place is served by good road access. The main connection to the area is the National Road.

The area is infrastructured, with water supply, drainage of domestic and rainwater wastewater, telecommunications and electricity.

The allocation of the lot is industrial.

Find Your Wish, Lda

+351 915 545 546 <sup>2</sup>