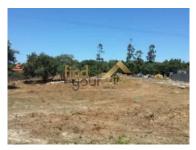

## **Turquel - Urban land**

Area (m²)

Land Area (m²)

25 000 € (EUR €)

## PLOT OF LAND FOR INDUSTRIAL CONSTRUCTION

The property is located close to the urban limit of the village, with some single-family houses in the vicinity.

The place is served by good road access. The main connection to the area is the National Road.

The area is infrastructured, with water supply, drainage of domestic and rainwater wastewater, telecommunications and electricity.

The allocation of the lot is industrial.

Find Your Wish, Lda

+351 915 545 546 <sup>2</sup>