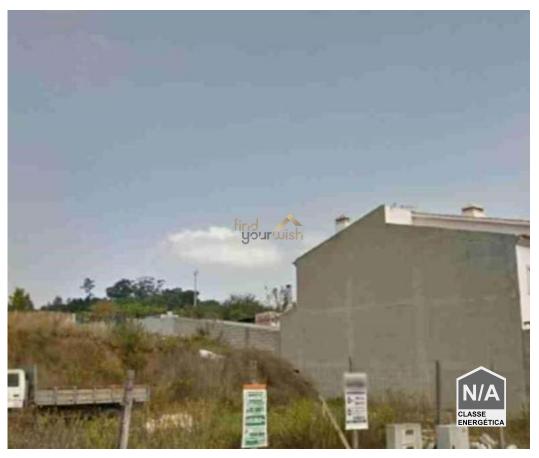

## PLOT OF LAND FOR CONSTRUCTION

Plot of Land No. 3, which is part of an Urban Allotment, consisting of 9 lots, intended for the construction of semi-detached houses, licensed through an Allotment Permit issued by the Municipality of Alcobaça, which is served by all the necessary infrastructures for housing. The plot has an area of 503.47m2, for a construction area of 325.00m2, and an implantation area of 180.00m2.

It is located on the Main Street of the town of Silval, parish of Vimeiro, municipality of Alcobaça.