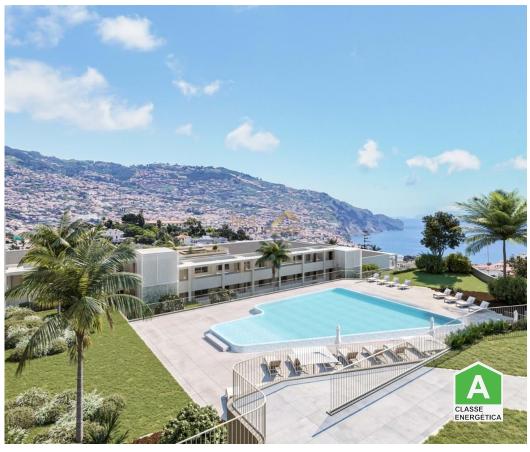

## **New construction born in Luxury Funchal!.**

The development, comprising 8 blocks of just 2 and 3 floors, with 1 and 2 bedroom apartments, as well as an "exclusive Penthouse" on the top floor, was created in the city of Funchal. Each unit has private parking and underground storage.

A private condominium that aims to redefine the quality of life, combining sophistication and wellbeing in an exclusive environment.

The apartments were designed for everyday comfort, with open-plan kitchens and living rooms, preinstallation of air conditioning and spacious balconies equipped with a leisure area and barbecue, the ideal place to enjoy moments of socializing with friends and family, making each meeting a special moment.

Expertly situated to provide easy access to the well-being of Funchal city. The common areas have been designed with modern infrastructure, as if to provide moments of leisure and tranquility, with a swimming pool surrounded by a solarium and large green spaces.